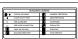

## BOOTH COUNT

entory as of 03/25/2013

| Dimension | Size  | Qty | SqF    |
|-----------|-------|-----|--------|
| 10'x10'   | 100   | 103 | 10,300 |
| 10'x20'   | 200   | 19  | 3,800  |
| 10'x30'   | 300   | 1   | 300    |
| 20'x20'   | 400   | 12  | 4,800  |
| 20'x30'   | 600   | 4   | 2,400  |
| 30'x30'   | 900   | 1   | 900    |
| 50'x70'   | 3,500 | 1   | 3,500  |
|           |       |     |        |