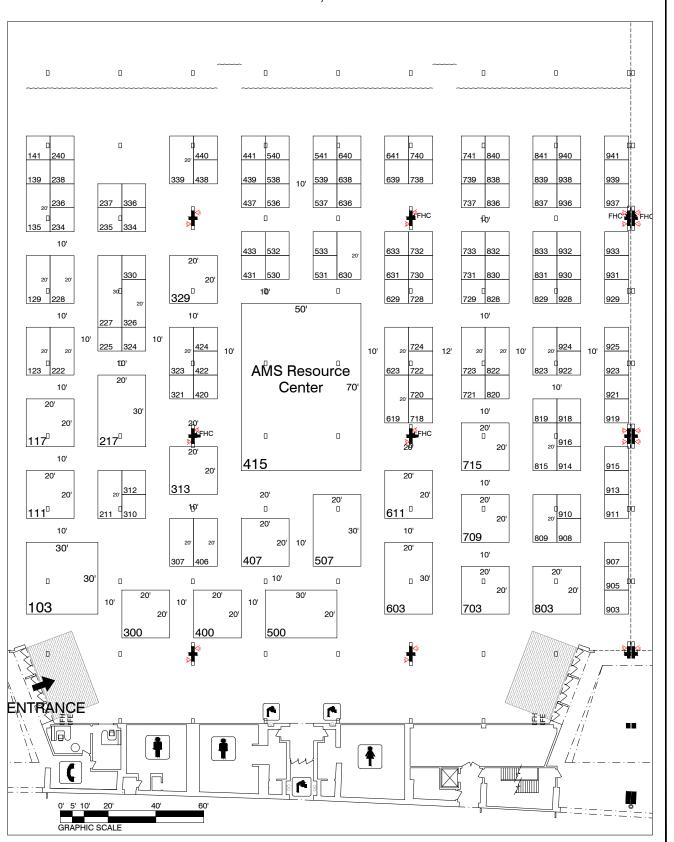

# AMERICAN METEOROLOGICAL SOCIETY FEBRUARY 1-3, 2014

GEORGIA WORLD CONGRESS CENTER **BUILDING C** EXHIBIT HALLS C2 - C3 ATLANTA, GEORGIA

REVISION DATE: 3/25/2013 ATL/MDM

#### BLDG. LEGEND:

#### NOT TO SCALE